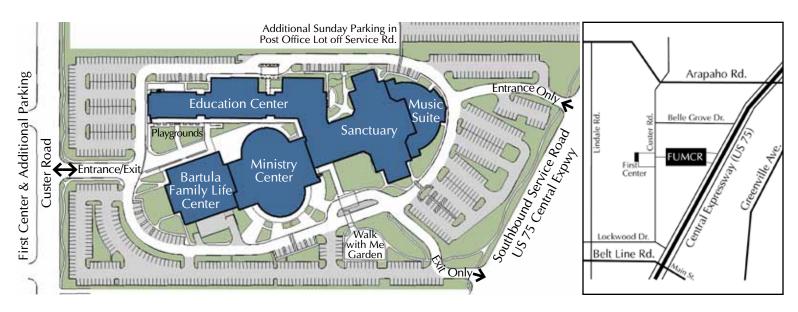

Directions & Floor Plans

Sunday School (for all ages)8:45, 9:45, 9:45, 11 amAll buildingsAsian Ministry9:45 amRoom 212Zimbabwe Worship11:15 amChapelAccess Contemporary WorshipVisit accessfumer.com for schedule