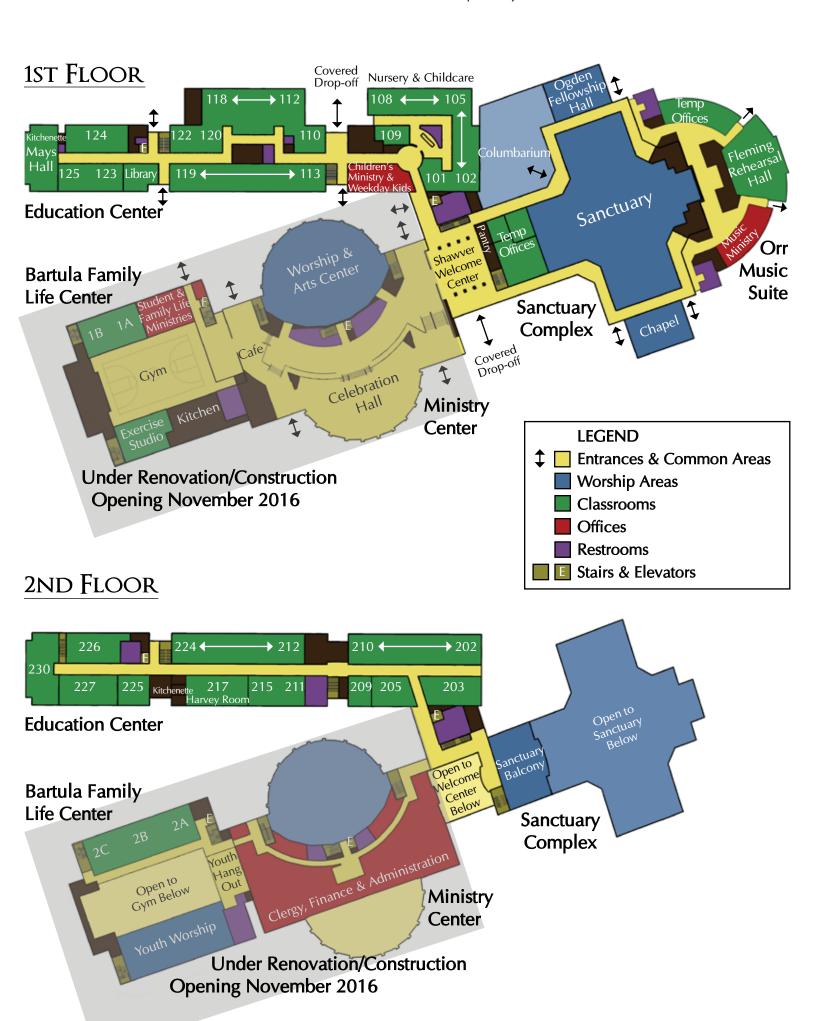

Directions & Floor Plans

Sunday School (for all ages)8:45, 9:45, 9:45, 11 amAll buildingsAsian Ministry9:45 amRoom 212Zimbabwe Worship11:15 amChapelAccess Contemporary WorshipVisit accessfumer.com for schedule